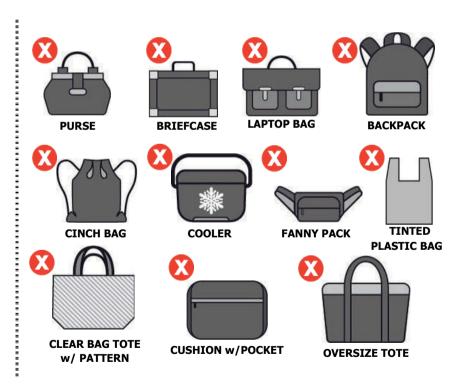

## **Not Permitted**

Only students from Norcross HS, Paul Duke STEM HS, and the visiting team's high school will be admitted into the game unless they are with a parent or guardian.

All high school students must present a CURRENT ID on StudentVue.